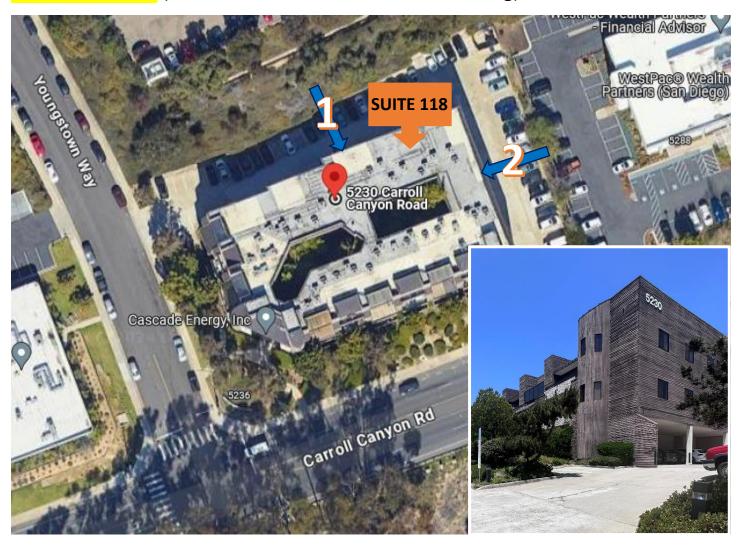

## 5230 CARROLL CANYON ROAD SUITE 118 SAN DIEGO, CA 92121

We are located in Sorrento Mesa Office Plaza at the intersection of Carroll Canyon Road and Youngstown Way. The building is a dark reddish brown and may look like apartments as there are balconies and carports. Suite 118 is inside at the northeast corner (the side closest to the WestPac building):

Parking is free; you can park in any covered or uncovered spot or along Youngstown Way. Enter the building by following the blue striped paths to the glass doors. If you enter through entrance 1 as labeled above (you'll see the building directory on the wall), we are just to the left. If you enter through entrance 2 as labeled above, we are straight ahead.